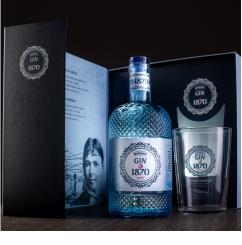

# Gin1870 Raspberry Dry Confezione Speciale con 1Bicchiere (40% Vol. - 0.70 Lt) E

A refined decorated gift box dedicated to Guilia de Kreutzenberg, founder, together with her husband Edoardo Bertagnolli, of the Premiata Distilleria Bertagnolli. The appealing gift box contains one bottle of Gin1870 Raspberry Dry Gin and a silkscreened Tumbler, ideal for enjoying a refreshing Gin&Tonic.

**PACKAGE** Description: Gift box with 1 glasses